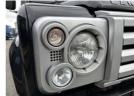

## Land Rover Defender XS Station Wagon TDCi [2.2] | 2013

\*\*FANTASTIC EXAMPLE - MUST SEEN\*\*

## **Vehicle Features**

ABS + ETC, Additional 3rd row seating, Air conditioning, Body colour wheel arch mouldings, Cargo area lining, Cold climate pack - Defender, Convenience Pack - Defender, Cup holders, Diesel particulate filter, Florida wheelcovers, Folding rear step, Front and rear rubber floor mats, Front mud flaps, Full size spare wheel, Headlamp levelling, Heated rear window and wash wipe, Leather steering wheel, Locking wheel nuts, PAS, Perimetric and volumetric alarm with immobiliser and battery backed sounder, Rear coat hook, Rear door stowage net, Rear mudflaps, Rear quarter windows, Self levelling rear suspension, Side runners, Single CD/radio including MP3/AUX with bluetooth, Station wagon roof, Tinted glass, Vinyl hi line cubby box