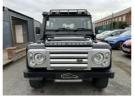

## Land Rover Defender XS Station Wagon TDCi [2.2] | 2013

\*\*FANTASTIC EXAMPLE - MUST SEEN\*\*

## **Vehicle Features**

ABS + ETC, Additional 3rd row seating, Air conditioning, Body colour wheel arch mouldings, Cargo area lining, Cold climate pack - Defender, Convenience Pack - Defender, Cup holders, Diesel particulate filter, Florida wheelcovers, Folding rear step, Front and rear rubber floor mats, Front mud flaps, Full size spare wheel, Headlamp levelling, Heated rear window and wash wipe, Leather steering wheel, Locking wheel nuts, PAS, Perimetric and volumetric alarm with immobiliser and battery backed sounder, Rear coat hook, Rear door stowage net, Rear mudflaps, Rear quarter windows, Self levelling rear suspension, Side runners, Single CD/radio including MP3/AUX with bluetooth, Station wagon roof, Tinted glass, Vinyl hi line cubby box