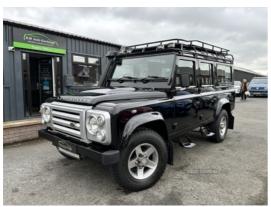

## Land Rover Defender XS Station Wagon TDCi [2.2] | 2013

\*\*FANTASTIC EXAMPLE - MUST SEEN\*\*

## **Vehicle Features**

ABS + ETC, Additional 3rd row seating, Air conditioning, Body colour wheel arch mouldings, Cargo area lining, Cold climate pack - Defender, Convenience Pack - Defender, Cup holders, Diesel particulate filter, Florida wheelcovers, Folding rear step, Front and rear rubber floor mats, Front mud flaps, Full size spare wheel, Headlamp levelling, Heated rear window and wash wipe, Leather steering wheel, Locking wheel nuts, PAS, Perimetric and volumetric alarm with immobiliser and battery backed sounder, Rear coat hook, Rear door stowage net, Rear mudflaps, Rear quarter windows, Self levelling rear suspension, Side runners, Single CD/radio including MP3/AUX with bluetooth, Station wagon roof, Tinted glass, Vinyl hi line cubby box